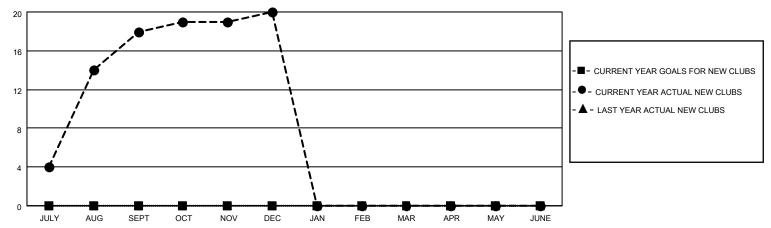

## MONTHLY MEMBERSHIP PROGRESS REPORT

LOCATION NEPAL District 325 K Results as of: 12/31/2022

| Clubs RESULTS FOR 2022-2023 |   |    |   | Members RESULTS FOR 2022-2023 |   |     |     |
|-----------------------------|---|----|---|-------------------------------|---|-----|-----|
|                             |   |    |   |                               |   |     |     |
| JULY/AUG/SEPT               | 0 | 18 | 3 | JULY/AUG/SEPT                 | 0 | 494 | 91  |
| OCT/NOV/DEC                 | 0 | 2  | 7 | OCT/NOV/DEC                   | 0 | 139 | 262 |
| JAN/FEB/MAR                 | 0 | 0  | 0 | JAN/FEB/MAR                   | 0 | 0   | 0   |
| APR/MAY/JUNE                | 0 | 0  | 0 | APR/MAY/JUNE                  | 0 | 0   | 0   |

## GOALS AND ACTUAL NEW CLUBS CUMULATIVE



## GOALS AND ACTUAL MEMBERS CUMULATIVE



| DROPPED CLUBS: 10 |     | 72 CLUBS OF 167 ADDED 1 OR<br>MORE NEW MEMBERS | GENDER DISTRIBUTION                   |                                  |  |
|-------------------|-----|------------------------------------------------|---------------------------------------|----------------------------------|--|
|                   |     | NORE NEW MEMBERS                               | MALE<br>FEMALE                        | 2,557 (70.25%)<br>1,083 (29.75%) |  |
| DROPPED MEMBERS   |     |                                                | NON BINARY<br>PREFER NOT TO ANSWER    | 0 (0.00%)<br>0 (0.00%)           |  |
| DECEASED          | 0   |                                                | THE ENTITY TO ANOWER                  | 0 (0.0070)