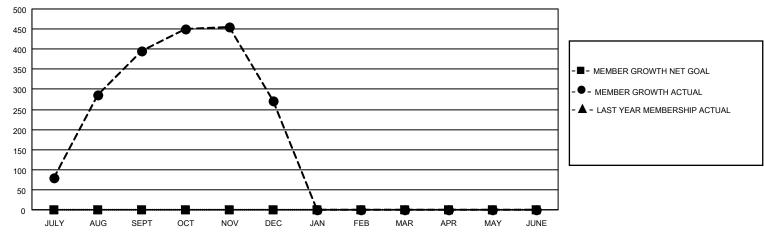

## GOALS AND ACTUAL MEMBERS CUMULATIVE

| DROPPED CLUBS: 10 |     | 72 CLUBS OF 167 ADDED 1 OR<br>MORE NEW MEMBERS | GENDER DISTRIBUTION                   |                                  |  |
|-------------------|-----|------------------------------------------------|---------------------------------------|----------------------------------|--|
|                   |     | NORE NEW MEMBERS                               | MALE<br>FEMALE                        | 2,557 (70.25%)<br>1,083 (29.75%) |  |
| DROPPED MEMBERS   |     |                                                | NON BINARY<br>PREFER NOT TO ANSWER    | 0 (0.00%)<br>0 (0.00%)           |  |
| DECEASED          | 0   |                                                | THE ENTITY TO ANOWER                  | 0 (0.0070)                       |  |
| CLUB CANCELLED    | 98  | CLICK HERE FOR CUMULATIVE                      | TOTAL FAMILY UNIT MEMBERS             | 3,087                            |  |
| OTHER             | 255 | MEMBERSHIP DATA                                |                                       |                                  |  |
| TOTAL             | 353 |                                                | FAMILY MEMBERS PAYING HALF DUES 2,152 |                                  |  |
|                   |     |                                                |                                       |                                  |  |